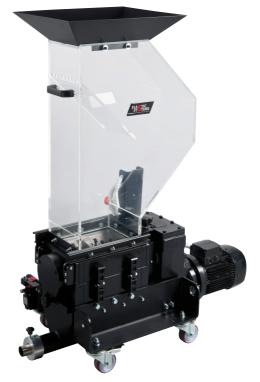

# Low-speed granulators serie GS









# GS



The low-speed granulators of the GS series are designed to recycle high-hardness thermoplastic polymers such as PA, ABS, PC, PBT, POM, etc.

The solid cutting chamber, equipped with primary blades and 5-mm toothed rotors, allows obtaining quality ground material with no dust.

### LOW-SPEED TECHNOLOGY:

The speed of 30 rpm along with the high torque allows to obtain:

- low power consumption;
- · avoid overheating during grinding;
- high quality of the regrind with low amounts of dust;
- low noise level;
- low level of wear of the grinding chamber;
- quick and easy cleaning;
- safety of the operator assured;
- small footprint;



Model GS2

## **Options:**

- Special hoppers;
- variable speed drive (available on GS4);
- Reverse the direction of rotation of the rotor when the machine goes into sovrassorbimento with pieces of very thick;
- level sensor on collector chamber;

| TECHNICAL DATA          |      | GS2          | GS4           |
|-------------------------|------|--------------|---------------|
| Rotor speed             | rpm  | 30           | 15-35         |
| Primary blades          | n°   | 2            | 4             |
| Toothed rotors          | n°   | 3            | 5             |
| Primary blade diameter  | mm   | 208          | 208           |
| Rotor diameter          | mm   | 105          | 105           |
| Rotor width             | mm   | 264          | 450           |
| Hopper feed throat