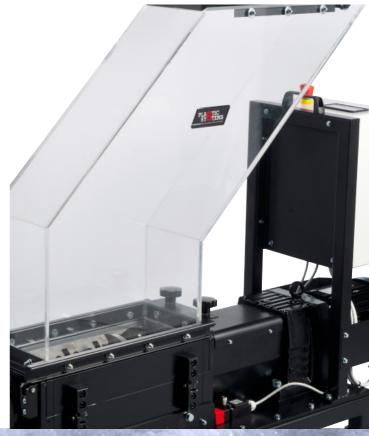

# Low-speed granulators serie GS









# GS



The low-speed granulators of the GS series are designed to recycle high-hardness thermoplastic polymers such as PA, ABS, PC, PBT, POM, etc.

The solid cutting chamber, equipped with primary blades and 5-mm toothed rotors, allows obtaining quality ground material with no dust.

### LOW-SPEED TECHNOLOGY:

The speed of 30 rpm along with the high torque allows to obtain:

- low power consumption;
- · avoid overheating during grinding;
- high quality of the regrind with low amounts of dust;
- low noise level;
- low level of wear of the grinding chamber;
- quick and easy cleaning;
- safety of the operator assured;
- small footprint;



Model GS2

## **Options:**

- Special hoppers;
- variable speed drive (available on GS4);
- Reverse the direction of rotation of the rotor when the