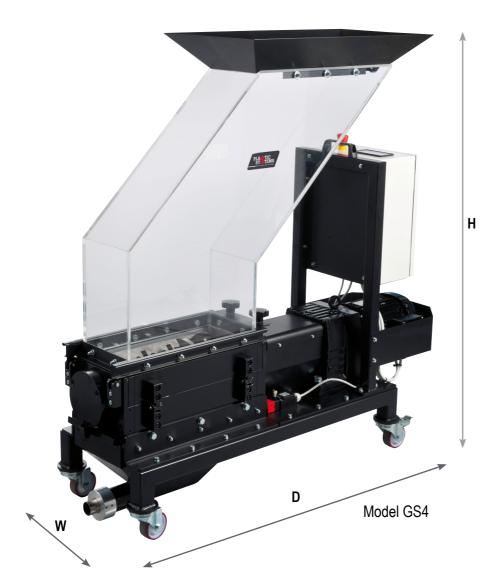

| TECHNICAL DATA          |      | GS2          | GS4           |
|-------------------------|------|--------------|---------------|
| Rotor speed             | rpm  | 30           | 15-35         |
| Primary blades          | n°   | 2            | 4             |
| Toothed rotors          | n°   | 3            | 5             |
| Primary blade diameter  | mm   | 208          | 208           |
| Rotor diameter          | mm   | 105          | 105           |
| Rotor width             | mm   | 264          | 450           |
| Hopper feed throat      | mm   | 285x200      | 540x200       |
| Collecting box capacity | dm3  | 8            | 15            |
| Cutting chamber opening | mm   | 190x264      | 190x450       |
| Motor power             | kW   | 1.5          | 2.2           |
| Voltage                 | V/Hz | 400/3/50-60  | 400/3/50-60   |
| Production              | kg/h | 10           | 30            |
| Weight                  | kg   | 220          | 340           |
| Dimensions HxWxD        | mm   | 1290x600x980 | 1360x550x1385 |