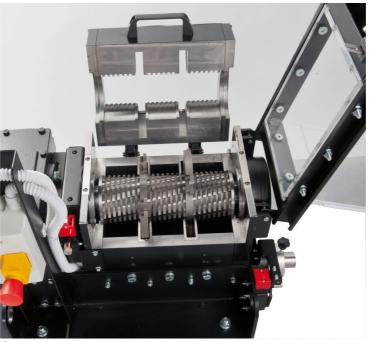

# GS

The low-speed granulators of the GS series are designed to recycle high-hardness thermoplastic polymers such as PA, ABS, PC, PBT, POM, etc.

The solid cutting chamber, equipped with primary blades and 5-mm toothed rotors, allows obtaining quality ground material with no dust.

PLASTIC SYSTEMS S.p.A. Tel. (+39) 049.9335901 - info@plasticsystems.it - www.plasticsystems.it

Grinding chamber

feeding

dryers

volumetric dosing units

gravimetric blenders

storage bins

granulators